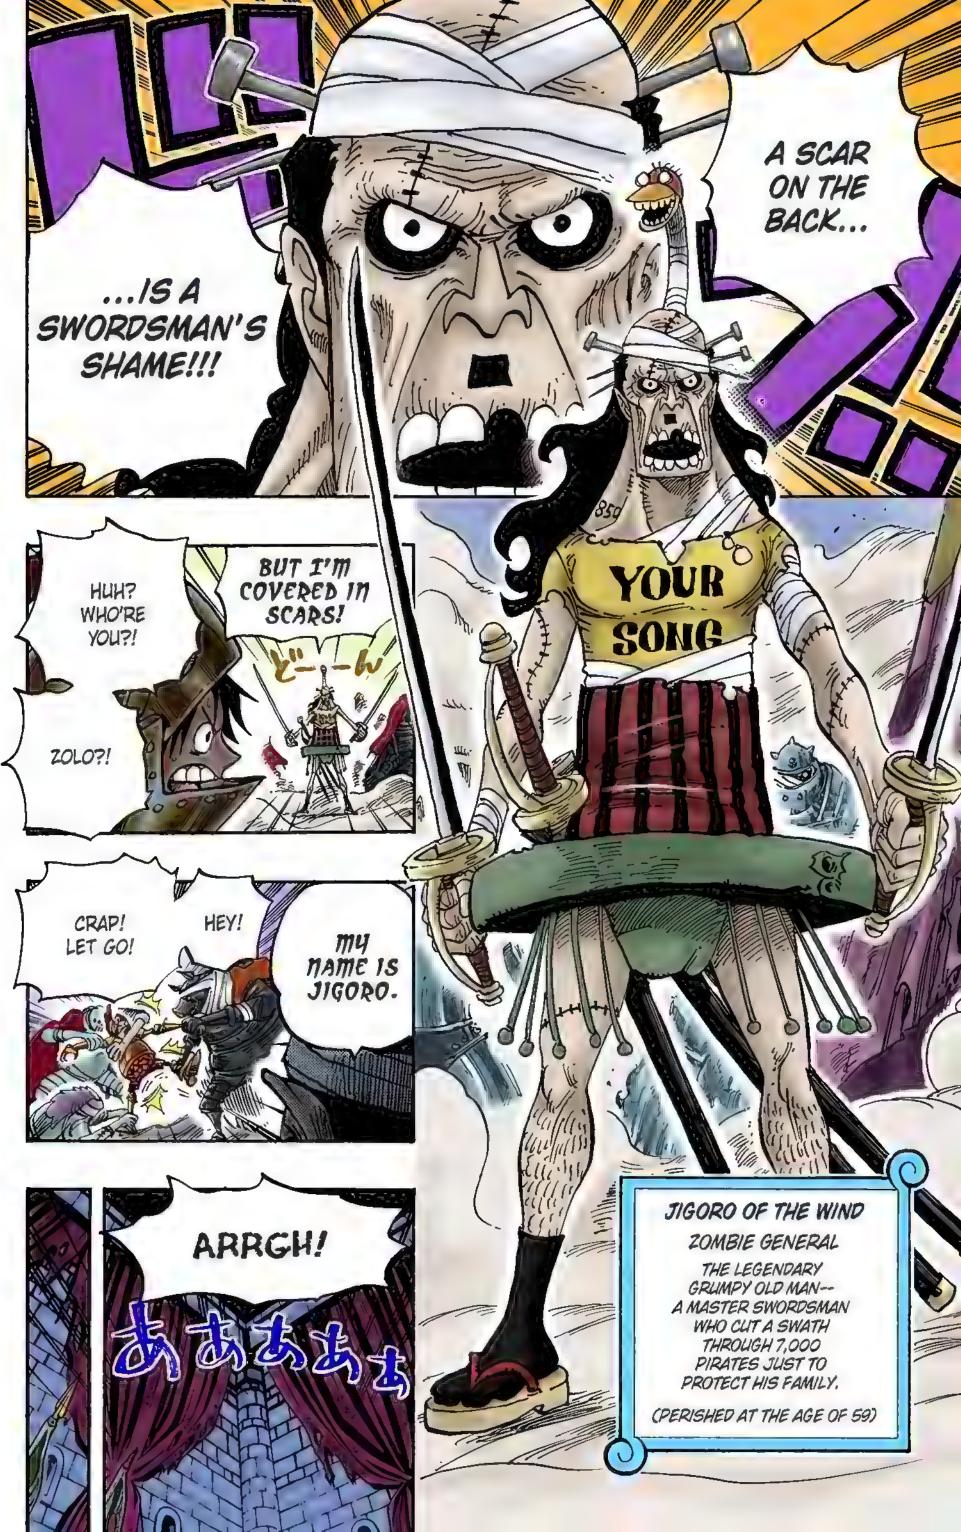

# Chapter 452: JIGORO OF THE WIND

--NAO

A: I received these two questions related to my short story collection, Wanted!

Let's start with Ryuma: The zombie that appears in chapter 450 of this volume is indeed Ryuma, the main character and samurai in the short story "Monsters." In the world of One Piece, he has already died from an illness and is revered as a legendary swordsman. I could have just ignored this matter, but I was really happy to see how many people noticed it. As for the second question, about Garp, the one-shot comic was a prototype for One Piece and Luffy's grandfather appeared as a pirate. He looks identical, but please think of them as different people. The Garp in One Piece has been a bona fide navy man all his life.